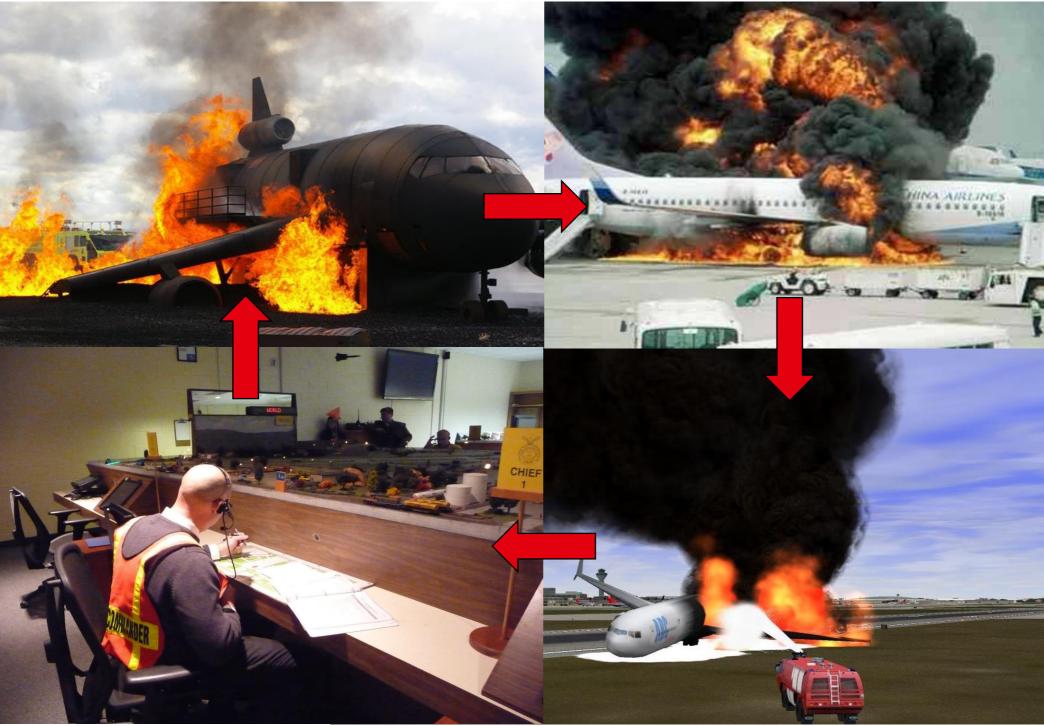

#### **Live Training Limitations**

- Environment + Safety + Costs
- Limited number of runs per year

- Passengers, slides, evacuation
- Use of foam and dry powder no longer possible

- Steel construction vs. new Aircraft materials
- Fixed position and spacing of rigs

#### **Virtual Reality Advantages**

- Variety of scenarios + all incident factors
- Correct fire spread and incident development
- Experience use of fire fighting agents
- Various Airplane options → small medium large

- More training moments per year
- Mobile for on-site training + 24/7 availability
- Reduced training costs