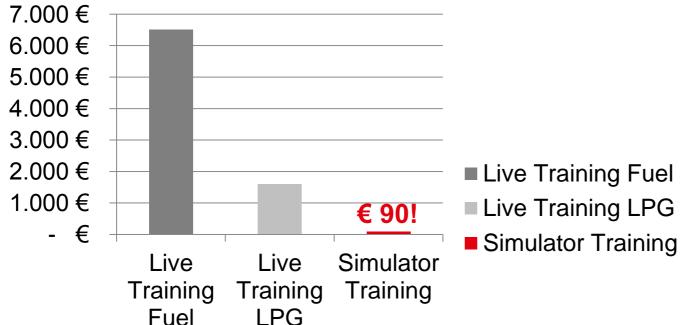

## **Comparison of Costs Simulator vs. real Fire Training**

Assumption
 80 firefighter/airport
 8 training hrs per person/year
 8 participants per day
 One 6x6 ARFF
 Live circle 15 years

Cost for disposal of foam etc. not included!!

#### Simulators...

Reduce **Training Costs** 

**Environmental Friendly** 

**Increase Training Efficiency** 

**Risk-free Training** 