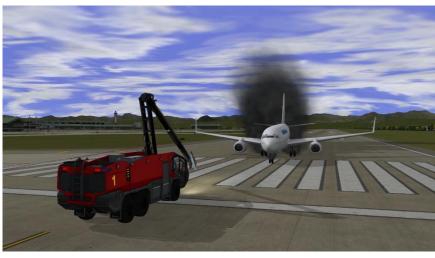

#### **Live Training Limitations**

- Environment + Safety + Costs
- Limited number of runs per year

- Passengers, slides, evacuation
- Use of foam and dry powder no longer possible

- Steel construction vs. new Aircraft materials
- Fixed position and spacing of rigs

#### **Virtual Reality Advantages**

- Variety of scenarios + all incident factors
- Correct fire spread and incident development
- Experience use of fire fighting agents
- Various Airplane options → small medium large

- More training moments per year
- Mobile for on-site training + 24/7 availability
- Reduced training costs