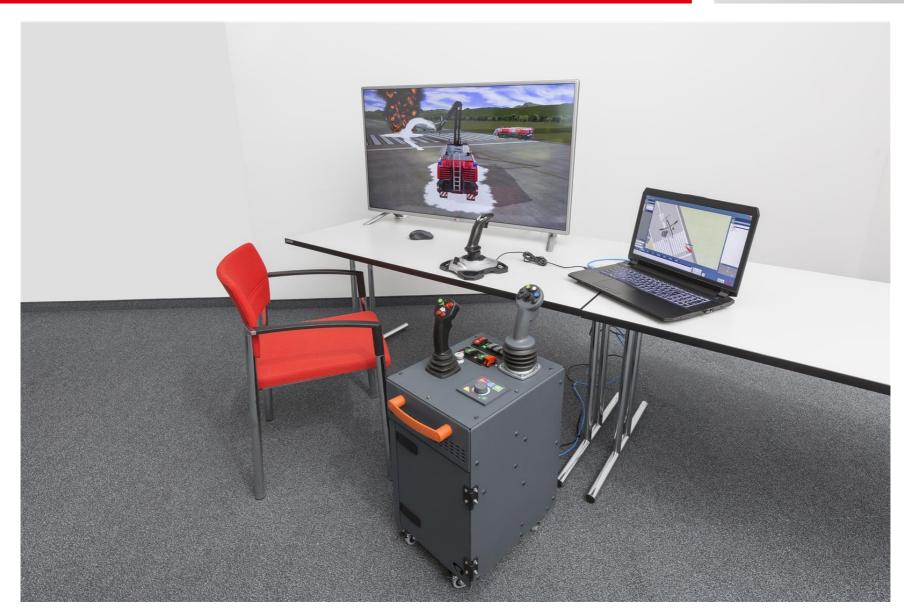

craft Familiarization Fire Fighting

## **Complete Training Program**



Physical work

Hot Fires

**LIVE FIRE** 

Sensation

VIRTUAL SIMULATION **Variations** 

Skills

Agents

CLASSROOM TRAINING

Knowledge

**Procedures** 

## **Complete Training Program**



#### FIRE FIGHTER

CLASS

LIVE

**SIMULATION** 

## **DRIVERS / OPERATORS**

CLASS

LIVE

**SIMULATION** 

#### **COMMANDERS**

**CLASS** 

LIVE

**SIMULATION** 

#### **Panther Tactical Simulator**





#### **Panther Tactical Simulator**



- Original PANTHER driving compartment
- Original cockpit, dashboard and controls
- 210° screen with 3 projectors incl. edge-blending
- Instructor station
- User and trainer seat
- Mirrors screen
- Roof windows screen

## **Panther Desk Top Simulator**





## **Panther Desk Top Simulator**





## **Panther Mini Cab Simulator**





## **Cockpit Simulator Container**





#### **Cockpit Simulator Container**





- Standardized hook lift container
- Power supply 400 VDC 32 Amps
- Dual AirConditioning
- Dimension
- L: 6000 mm
- W: 2550 mm
- H: 2700 mm
- 4000 kg

## **Cockpit Simulator Container**





#### **Instructor room**





#### **Computer Rack**

- 5 CPU's for visualization
- 1 central CPU for the Simulation
- Separate fan for cooling
- Easy to start with one key technology

#### Instructor room





#### **Instructor desk**

- Set up of scenarios
- Communication with trainees
- Replay and analysis after training



#### **Video**

Control of participants via a live stream

#### **Dashboard**





- Full functional Panther dashboard with all control elements
- All types