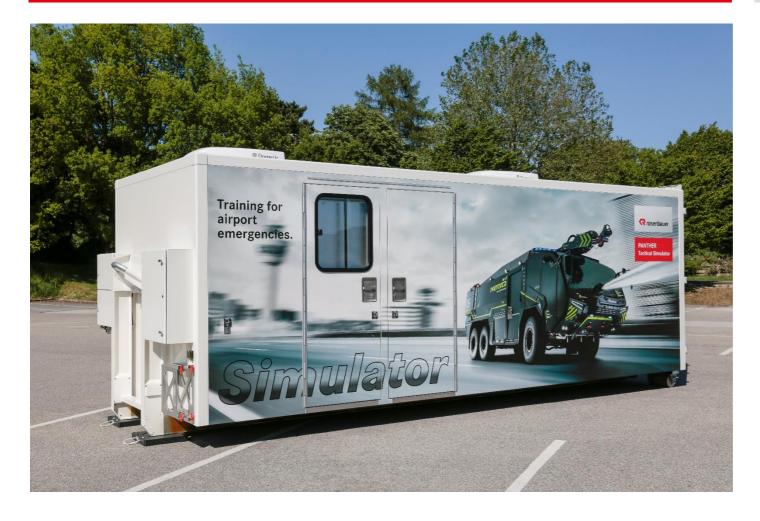

## **Cockpit Simulator Container**

#### **Cockpit Simulator Container**

- Standardized hook lift container
- Power supply 400 VDC 32 Amps
- Dual AirConditioning
- Dimension
- L: 6000 mm
- W: 2550 mm
- H: 2700 mm
- 4000 kg