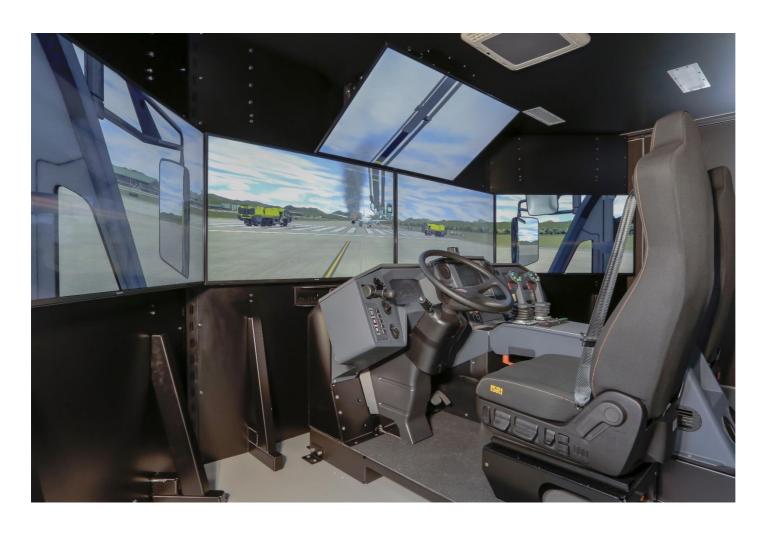

## **Cockpit Simulator Container**

#### **Cockpit Simulator Container**

- Standardized hook lift container
- Power supply 400 VDC 32 Amps
- Dual AirConditioning
- Dimension
- L: 6000 mm
- W: 2550 mm
- H: 2700 mm
- 4000 kg