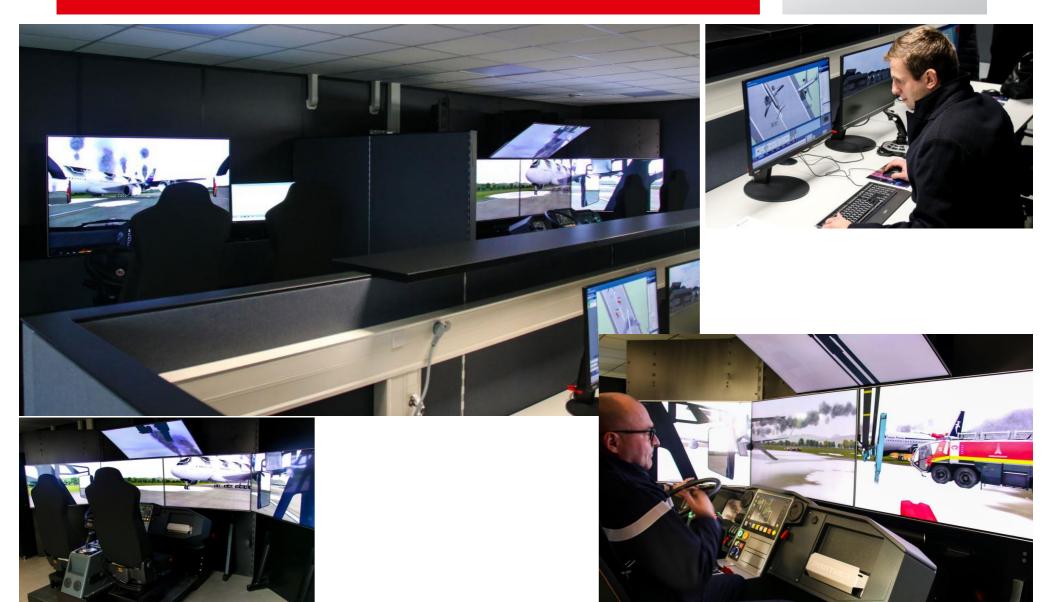

#### **Panther Tactical Simulator**

#### **Panther Tactical Simulator**

- Original PANTHER driving compartment
- Original cockpit, dashboard and controls
- 210° screen with 3 projectors incl. edge-blending
- Instructor station
- User and trainer seat
- Mirrors screen
- Roof windows screen

#### **Instructor room**

#### Instructor room

#### **Instructor desk**

- Set up of scenarios
- Communication with trainees
- Replay and analysis after training

#### **Video**

Control of participants via a live stream

#### **Dashboard**

- Full functional Panther dashboard with all control elements
- All types of dashboard possible

#### **Visualization**

- Panoramaview with 555" 4Kscreens
- In screen mirrors