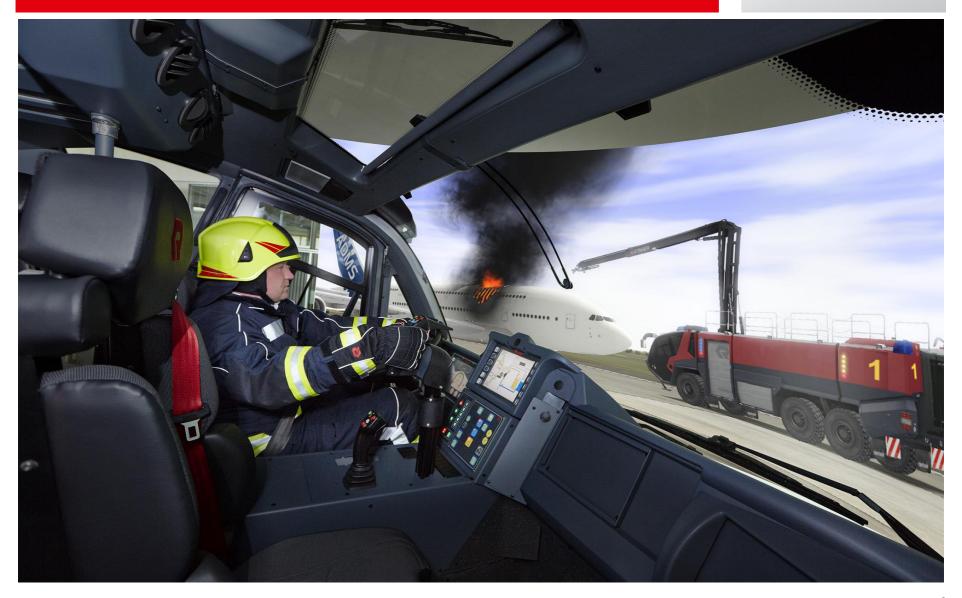

#### **Panther Tactical Simulator**

#### **Panther Tactical Simulator**

- Original PANTHER driving compartment
- Original cockpit, dashboard and controls
- 210° screen with 3 projectors incl. edge-blending
- Instructor station
- User and trainer seat
- Mirrors screen
- Roof windows screen