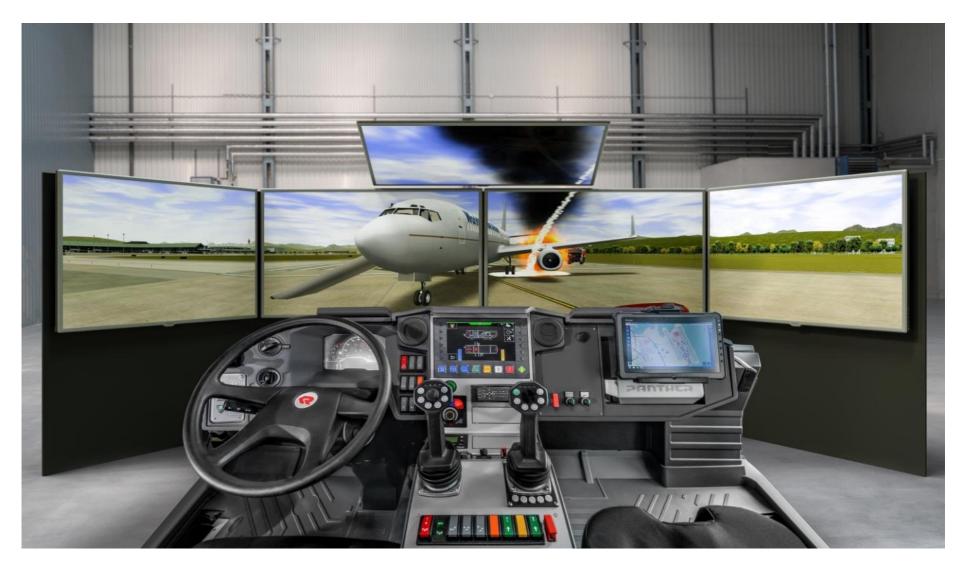

#### **Panther Tactical Simulator**

#### **Panther Tactical Simulator**

- Original PANTHER driving compartment
- Original cockpit, dashboard and controls
- 210° screen with 3 projectors incl. edge-blending
- Instructor station
- User and trainer seat
- Mirrors screen
- Roof windows screen