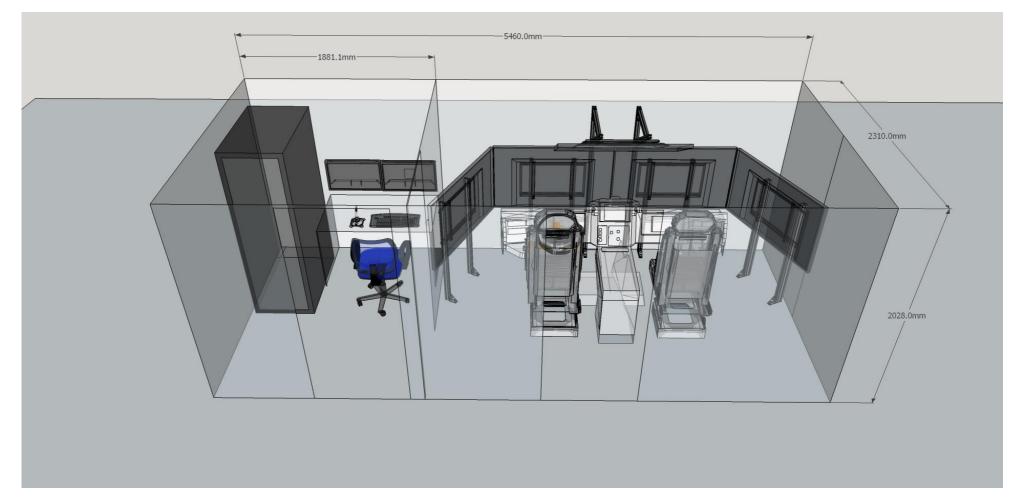

## **Cockpit Simulator Container**

#### **Cockpit Simulator Container**

- Standardized hook lift container
- Power supply 400 VDC 32 Amps
- Dual AirConditioning
- Dimension
- L: 6000 mm
- W: 2550 mm
- H: 2700 mm
- 4000 kg