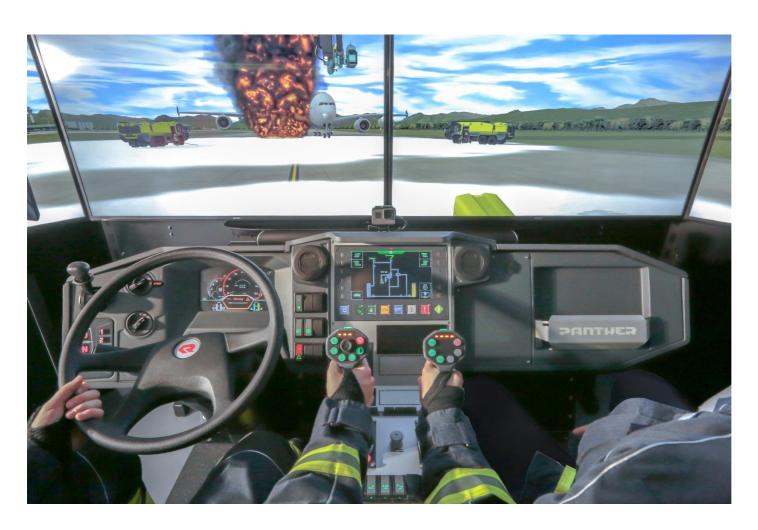

#### **Panther Tactical Simulator**

#### **Panther Tactical Simulator**

- Original PANTHER driving compartment
- Original cockpit, dashboard and controls
- 210° screen with 3 projectors incl. edge-blending
- Instructor station
- User and trainer seat
- Mirrors screen
- Roof windows screen

#### **Dashboard**

- Full functional Panther dashboard with all control elements
- All types of dashboard possible

#### **Visualization**

- Panoramaview with 555" 4Kscreens
- In screen mirrors