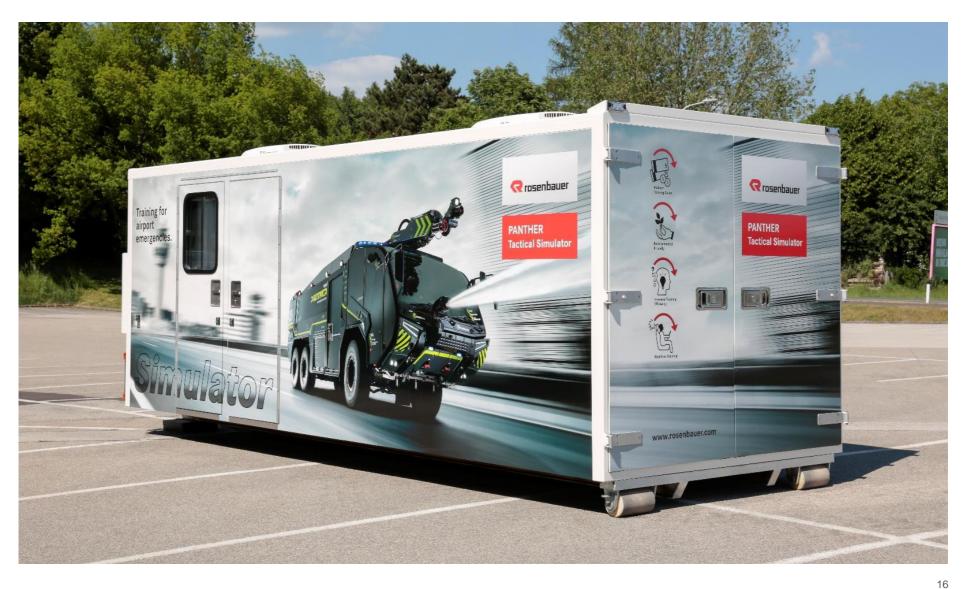

#### **Panther Tactical Simulator**

#### **Panther Tactical Simulator**

- Original PANTHER driving compartment
- Original cockpit, dashboard and controls
- 210° screen with 3 projectors incl. edge-blending
- Instructor station
- User and trainer seat
- Mirrors screen
- Roof windows screen