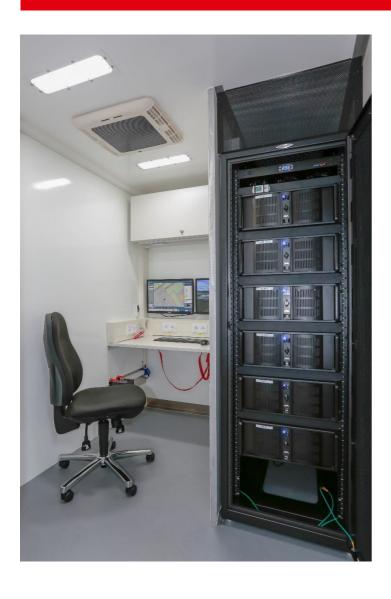

#### **Instructor room**

#### **Computer Rack**

- 5 CPU's for visualization
- 1 central CPU for the Simulation
- Separate fan for cooling
- Easy to start with one key technology

#### Instructor room

#### **Instructor desk**

- Set up of scenarios
- Communication with trainees
- Replay and analysis after training